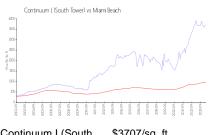

#### **Market Information**

Continuum I (South \$3707/sq. ft.

Tower):

Miami Beach:

\$952/sq. ft.

Miami Beach: \$952/sq. ft.

Miami-Dade: \$698/sq. ft.