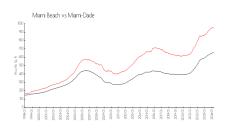

#### **Market Information**

Continuum I (South \$3707/sq. ft.

Tower):

Miami Beach:

\$952/sq. ft.

Miami Beach: \$952/sq. ft.

Miami-Dade: \$698/sq. ft.