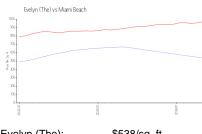

#### **Market Information**

Evelyn (The): \$538/sq. ft. Miami Beach: \$970/sq. ft.

Miami Beach: \$970/sq. ft. Miami-Dade: \$705/sq. ft.