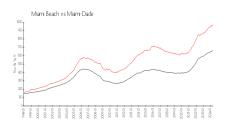

#### **Market Information**

Evelyn (The): \$538/sq. ft. Miami Beach: \$970/sq. ft.

Miami Beach: \$970/sq. ft. Miami-Dade: \$705/sq. ft.