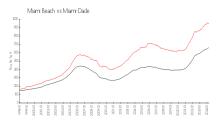

#### **Market Information**

Icon South Beach: \$1515/sq. ft.
Miami Beach: \$952/sq. ft.

Miami Beach: \$952/sq. ft. Miami-Dade: \$698/sq. ft.