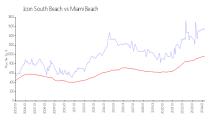

#### **Market Information**

Icon South Beach: \$1515/sq. ft.
Miami Beach: \$952/sq. ft.

Miami Beach: \$952/sq. ft. Miami-Dade: \$698/sq. ft.