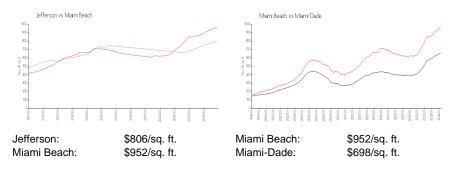

# Jefferson

401 Jefferson Ave, Miami Beach, FL, Miami-Dade 33139

## **Building Information**

| Number of units:                         | 6   |
|------------------------------------------|-----|
| Number of active listings for rent:      | 1   |
| Number of active listings for sale:      | 1   |
| Building inventory for sale:             | 16% |
| Number of sales over the last 12 months: | 0   |
| Number of sales over the last 6 months:  | 0   |
| Number of sales over the last 3 months:  | 0   |

Jefferson Condo Association 401 Jefferson Ave Miami Beach, FL 33139-6521 (305) 532-6523



Built in 2001 - 6 units - 5 floors

### **Market Information**



### **Inventory for Sale**

| Jefferson   | 16% |
|-------------|-----|
| Miami Beach | 4%  |
| Miami-Dade  | 3%  |

### Avg. Time to Close Over Last 12 Months

| Jefferson   | 47 days |
|-------------|---------|
| Miami Beach | 97 days |
| Miami-Dade  | 81 days |