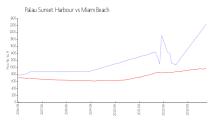

#### **Market Information**

Palau Sunset Harbour: \$2232/sq. ft. Miami Beach: \$970/sq. ft.

Miami Beach: \$970/sq. ft. Miami-Dade: \$705/sq. ft.