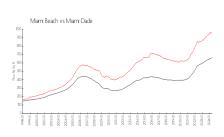

#### **Market Information**

Palau Sunset Harbour: \$2232/sq. ft. Miami Beach: \$970/sq. ft.

Miami Beach: \$970/sq. ft. Miami-Dade: \$705/sq. ft.