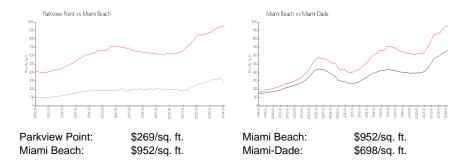

# **Parkview Point**

7441 Wayne Ave, Miami Beach, FL, Miami-Dade 32141

### **Building Information**

Number of units: 244
Number of active listings for rent: 6
Number of active listings for sale: 8
Building inventory for sale: 3%
Number of sales over the last 12 months: 10
Number of sales over the last 6 months: 4
Number of sales over the last 3 months: 0

Parkview Point Condominium Association Inc Park View Point 7441 Wayne Avenue Apartment 1C Miami Beach, FL 33141 Phone: (305) 865-0429 http://www.parkviewpoint.com/



Built in 1964 - 244 units - 16 floors

#### **Market Information**



### **Inventory for Sale**

| Parkview Point | 3% |
|----------------|----|
| Miami Beach    | 4% |
| Miami-Dade     | 3% |

## Avg. Time to Close Over Last 12 Months

Parkview Point 112 days Miami Beach 97 days Miami-Dade 81 days