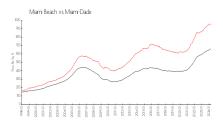

#### **Market Information**

Port Royale: \$446/sq. ft. Miami Beach: \$952/sq. ft.

Miami Beach: \$952/sq. ft. Miami-Dade: \$698/sq. ft.