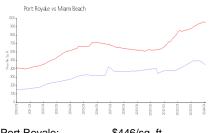

#### **Market Information**

Port Royale: \$446/sq. ft. Miami Beach: \$952/sq. ft.

Miami Beach: \$952/sq. ft. Miami-Dade: \$698/sq. ft.