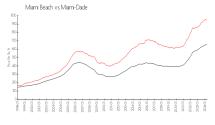

### **Market Information**

Portofino: \$1425/sq. ft. Miami Beach: \$952/sq. ft.

Miami Beach: \$952/sq. ft. Miami-Dade: \$698/sq. ft.