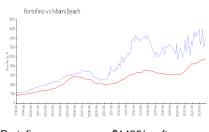

### **Market Information**

Portofino: \$1425/sq. ft. Miami Beach: \$952/sq. ft.

Miami Beach: \$952/sq. ft. Miami-Dade: \$698/sq. ft.