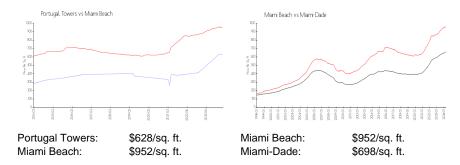

# **Portugal Towers**

3200 Collins Ave, Miami Beach, FL, Miami-Dade 33140

## **Building Information**

Number of units:95Number of active listings for rent:1Number of active listings for sale:0

Building inventory for sale:

Number of sales over the last 12 months: 2%%
Number of sales over the last 6 months: 1
Number of sales over the last 3 months: 1

Portugal Tower Condominium Address: 3200 Collins Ave, Miami Beach, FL 33140 Phone: +1 305-673-6259



Built in 1982 - 95 units - 12 floors

#### **Market Information**



# **Inventory for Sale**

Portugal Towers Miami Beach 0%%

Miami-Dade

## Avg. Time to Close Over Last 12 Months

Portugal Towers 32 days Miami Beach 98 days Miami-Dade 81 days