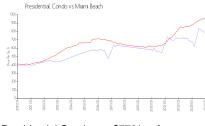

#### **Market Information**

Presidential Condo: \$770/sq. ft. Miami Beach: \$952/sq. ft.

Miami Beach: \$952/sq. ft. Miami-Dade: \$698/sq. ft.