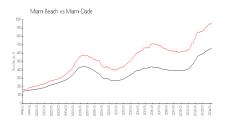

#### **Market Information**

Presidential Condo: \$770/sq. ft. Miami Beach: \$952/sq. ft.

Miami Beach: \$952/sq. ft. Miami-Dade: \$698/sq. ft.