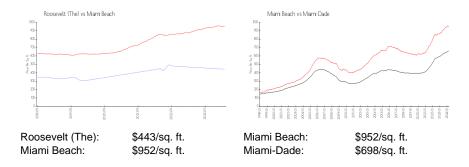

## Avg. Time to Close Over Last 12 Months

Roosevelt (The)21 daysMiami Beach98 daysMiami-Dade81 days

Built in 1925 - 37 units - 3 floors