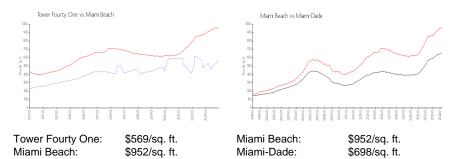

## **Tower Fourty One**

4101 Pine Tree Dr, Miami Beach, FL, Miami-Dade 33140

## **Building Information**

| Number of units:                         | 444 |
|------------------------------------------|-----|
| Number of active listings for rent:      | 0   |
| Number of active listings for sale:      | 8   |
| Building inventory for sale:             | 1%  |
| Number of sales over the last 12 months: | 7   |
| Number of sales over the last 6 months:  | 3   |
| Number of sales over the last 3 months:  | 3   |

Tower Forty One Association Inc 4101 Pine Tree Dr, Miami Beach, FL 33140 (305) 534-8378



Built in 1974 - 444 units - 18 floors

## **Market Information**



| Tower Fourty One | 1% |
|------------------|----|
| Miami Beach      | 4% |
| Miami-Dade       | 3% |

## Avg. Time to Close Over Last 12 Months

| Tower Fourty One | 41 days |
|------------------|---------|
| Miami Beach      | 98 days |
| Miami-Dade       | 81 days |