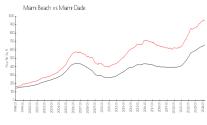

#### **Market Information**

Towerhouse: \$675/sq. ft. Miami Beach: \$952/sq. ft.

Miami Beach: \$952/sq. ft. Miami-Dade: \$698/sq. ft.