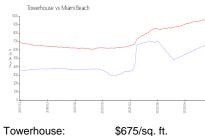

#### **Market Information**

Towerhouse: \$675/sq. ft. Miami Beach: \$952/sq. ft.

Miami Beach: \$952/sq. ft. Miami-Dade: \$698/sq. ft.