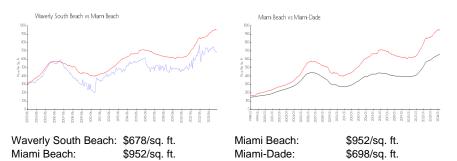

# Waverly South Beach

1330 West Av, Miami Beach, FL, Miami-Dade 33139

### **Building Information**

| Number of units:                         | 399 |
|------------------------------------------|-----|
| Number of active listings for rent:      | 1   |
| Number of active listings for sale:      | 12  |
| Building inventory for sale:             | 3%  |
| Number of sales over the last 12 months: | 13  |
| Number of sales over the last 6 months:  | 7   |
| Number of sales over the last 3 months:  | 2   |
|                                          |     |

Waverly South Beach Condo concierge: (305) 674-3255



Built in 2003 - 400 units - 35 floors

#### **Market Information**



## Inventory for Sale

| Waverly South Beach | 3% |
|---------------------|----|
| Miami Beach         | 4% |
| Miami-Dade          | 3% |

#### Avg. Time to Close Over Last 12 Months

| Waverly South Beach | 126 days |
|---------------------|----------|
| Miami Beach         | 98 days  |
| Miami-Dade          | 81 days  |