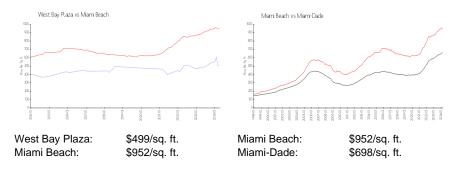

# **West Bay Plaza**

1688 West Ave, Miami Beach, FL, Miami-Dade 33139

## **Building Information**

Number of units: 112
Number of active listings for rent: 0
Number of active listings for sale: 8
Building inventory for sale: 7%
Number of sales over the last 12 months: 7
Number of sales over the last 6 months: 2
Number of sales over the last 3 months: 2

West Bay Plaza Condominium Association Inc 1688 West Avenue # 807 Miami Beach, FL 33139 Phone: (305) 534-0017 (305) 534-0099



Built in 1995 - 112 units - 13 floors

## **Market Information**



## **Inventory for Sale**

| West Bay Plaza | 7% |
|----------------|----|
| Miami Beach    | 4% |
| Miami-Dade     | 3% |

# Avg. Time to Close Over Last 12 Months

| west Bay Plaza | 43 days |
|----------------|---------|
| Miami Beach    | 97 days |
| Miami-Dade     | 81 days |