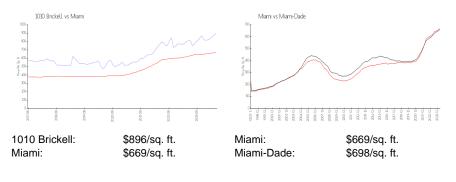

# 1010 Brickell

1010 Brickell Ave, Miami, FL, Miami-Dade 33131

## **Building Information**

| Number of units:                         | 387 |
|------------------------------------------|-----|
| Number of active listings for rent:      | 14  |
| Number of active listings for sale:      | 14  |
| Building inventory for sale:             | 3%  |
| Number of sales over the last 12 months: | 18  |
| Number of sales over the last 6 months:  | 6   |
| Number of sales over the last 3 months:  | 4   |
|                                          |     |

1010-Brickell Management office phone number: 305.537.4911



Built in 2017 - 387 units - 49 floors

### **Market Information**



### **Inventory for Sale**

| 1010 Brickell | 3% |
|---------------|----|
| Miami         | 4% |
| Miami-Dade    | 3% |

## Avg. Time to Close Over Last 12 Months

| 1010 Brickell | 162 days |
|---------------|----------|
| Miami         | 84 days  |
| Miami-Dade    | 81 days  |