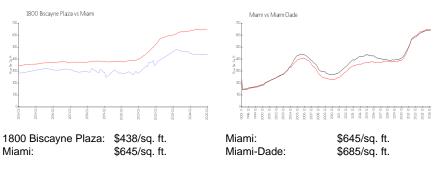

|                                     |
|                                                                                                                                                                                                                                                                                                                                                                                                                |                                     |



Built in 2005 - 195 units - 22 floors

#### **Market Information**



# Inventory for Sale

| 1800 Biscayne Plaza | 6% |
|---------------------|----|
| Miami               | 6% |
| Miami-Dade          | 5% |

## Avg. Time to Close Over Last 12 Months

| 1800 Biscayne Plaza | 123 days |
|---------------------|----------|
| Miami               | 93 days  |
| Miami-Dade          | 94 days  |