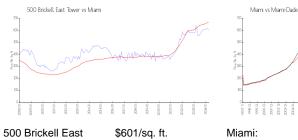

## **Market Information**

Miami:

\$669/sq. ft.

Miami: \$669/sq. ft. Miami-Dade: \$698/sq. ft.