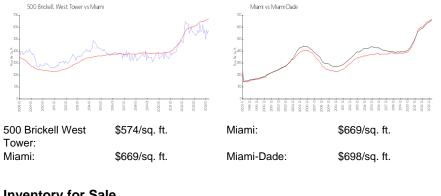

# **500 Brickell West Tower**

55 SE 6 St, Miami, FL, Miami-Dade 33131

### **Building Information**

| 313 |
|-----|
| 14  |
| 12  |
| 3%  |
| 22  |
| 11  |
| 5   |
|     |

Atlantic and Pacific Management 305 867 2245 & 786-270-2502

http://atlanticandpacific.net/500brickell/outside\_home.asp

# 500 BRICKELL

Built in 2008 - 313 units (633 units) with East Tower) - 43 floors

# **Market Information**



# **Inventory for Sale**

| 500 Brickell West Tower | 3% |
|-------------------------|----|
| Miami                   | 4% |
| Miami-Dade              | 3% |

### Avg. Time to Close Over Last 12 Months

| 500 Brickell West Tower | 54 days |
|-------------------------|---------|
| Miami                   | 84 days |
| Miami-Dade              | 81 days |