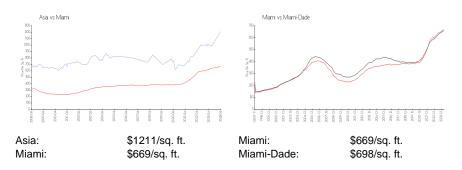

# Asia

900 Brickell Key Blvd, Miami, FL, Miami-Dade 33131

### **Building Information**

Number of units: 123
Number of active listings for rent: 1
Number of active listings for sale: 6
Building inventory for sale: 4%
Number of sales over the last 12 months: 9
Number of sales over the last 6 months: 2
Number of sales over the last 3 months: 1

Asia Condominum - Home owner Association 305-376.88 78 & 305-808-7918

# CARBONEL ASIA ONE TEQUEST

Built in 2008 - 123 units - 33 floors

### **Market Information**



### **Inventory for Sale**

| Asia       | 4% |
|------------|----|
| Miami      | 4% |
| Miami-Dade | 3% |

## Avg. Time to Close Over Last 12 Months

Asia 138 days Miami 84 days Miami-Dade 81 days