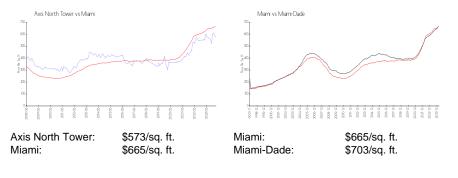

## **Axis North Tower**

1111 SW 1 Av, Miami, FL, Miami-Dade 33131

#### **Building Information**

| Number of units:                         | 366 |
|------------------------------------------|-----|
| Number of active listings for rent:      | 10  |
| Number of active listings for sale:      | 7   |
| Building inventory for sale:             | 1%  |
| Number of sales over the last 12 months: | 18  |
| Number of sales over the last 6 months:  | 9   |
| Number of sales over the last 3 months:  | 6   |

The Axis On Brickell Condominium Association, Inc 305-373-3360 http://www.axisbrickell.com

# Axis South Axis North

Built in 2008 - 366 units (728 in total) - 39 floors

### **Market Information**



#### Inventory for Sale

| Axis North Tower | 1% |
|------------------|----|
| Miami            | 4% |
| Miami-Dade       | 3% |

### Avg. Time to Close Over Last 12 Months

| Axis North Tower | 66 days |
|------------------|---------|
| Miami            | 85 days |
| Miami-Dade       | 81 days |