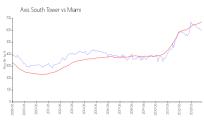

#### **Market Information**

Axis South Tower: \$596/sq. ft. Miami: \$669/sq. ft.

Miami: \$669/sq. ft. Miami-Dade: \$698/sq. ft.