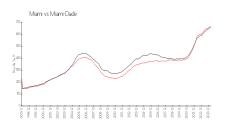

#### **Market Information**

Axis South Tower: \$596/sq. ft. Miami: \$669/sq. ft.

Miami: \$669/sq. ft. Miami-Dade: \$698/sq. ft.