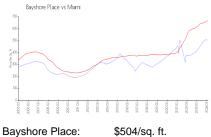

#### **Market Information**

\$504/sq. ft. \$669/sq. ft.

\$669/sq. ft. Miami: Miami-Dade: \$698/sq. ft.