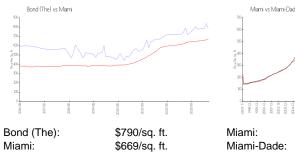

# **Bond (The)**

1080 Brickell Ave, Miami, FL, Miami-Dade 33131

#### **Building Information**

Number of units:328Number of active listings for rent:10Number of active listings for sale:21Building inventory for sale:6%Number of sales over the last 12 months:19Number of sales over the last 6 months:7Number of sales over the last 3 months:4

The Bond on Brickell 1080 Brickell Ave Miami, FL 33131 (786) 592-7300 (305) 440-5095

Built in 2016 - 328 units - 44 floors

#### **Market Information**



Miami: \$669/sq. ft. Miami-Dade: \$694/sq. ft.

### **Inventory for Sale**

| Bond (The) | 6% |
|------------|----|
| Miami      | 4% |
| Miami-Dade | 3% |

## Avg. Time to Close Over Last 12 Months

Bond (The) 75 days Miami 84 days Miami-Dade 81 days