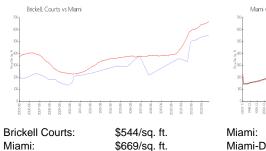

### **Market Information**

\$669/sq. ft.

Miami vs Miami-Dade 

\$669/sq. ft. Miami-Dade: \$694/sq. ft.