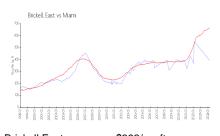

#### **Market Information**

Brickell East: \$392/sq. ft. Miami: \$669/sq. ft. Miami: \$669/sq. ft. Miami-Dade: \$698/sq. ft.