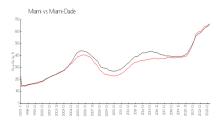

#### **Market Information**

Brickell East: \$392/sq. ft. Miami: \$669/sq. ft. Miami: \$669/sq. ft. Miami-Dade: \$698/sq. ft.