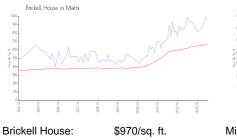

## **Market Information**

Miami: \$669/sq. ft. Miami: \$669/sq. ft. Miami-Dade: \$698/sq. ft.