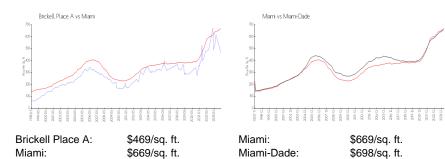

Brickell Place A**

1865 Brickell Av, Miami, FL, Miami-Dade 33129

# **Building Information**

| Number of units:                         | 27′ |
|------------------------------------------|-----|
| Number of active listings for rent:      | 5   |
| Number of active listings for sale:      | 1   |
| Building inventory for sale:             | 0%  |
| Number of sales over the last 12 months: | 11  |
| Number of sales over the last 6 months:  | 4   |
| Number of sales over the last 3 months:  | 3   |
|                                          |     |

Brickell Place Condominium Association Phase I Inc (305) 854-5343

# SANTA MARIA BRICKELL PLACE B BRICKELL PLACE C BRICKELL PLACE A BRICKEL PLACE A

Built in 1975 - 253 units (939 in total with B, C & D) - 23 floors

### **Market Information**



### **Inventory for Sale**

| Brickell Place A | 0% |
|------------------|----|
| Miami            | 4% |
| Miami-Dade       | 3% |

## Avg. Time to Close Over Last 12 Months

| Brickell Place A | 90 days |
|------------------|---------|
| Miami            | 84 days |
| Miami-Dade       | 81 days |