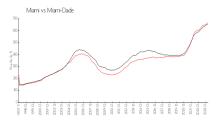

### **Market Information**

Brickell Place C: \$448/sq. ft. Miami: \$669/sq. ft. Miami: Miami-Dade: \$669/sq. ft. \$694/sq. ft.