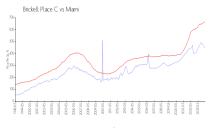

### **Market Information**

Brickell Place C: \$448/sq. ft. Miami: \$669/sq. ft. Miami: Miami-Dade: \$669/sq. ft. \$694/sq. ft.