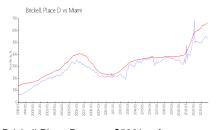

### **Market Information**

Brickell Place D: \$538/sq. ft. Miami: \$669/sq. ft.

Miami: \$669/sq. ft. Miami-Dade: \$698/sq. ft.