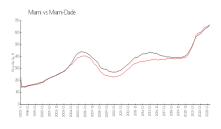

### **Market Information**

Brickell Place D: \$538/sq. ft. Miami: \$669/sq. ft.

Miami: \$669/sq. ft. Miami-Dade: \$698/sq. ft.