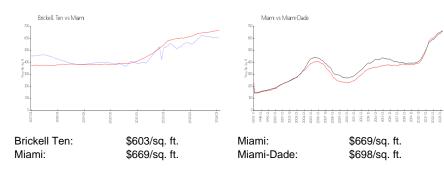

# **Brickell Ten**

1010 SW 2 Ave, Miami, FL, Miami-Dade 33130

# **Building Information**

| Number of units:                         | 155 |
|------------------------------------------|-----|
| Number of active listings for rent:      | 8   |
| Number of active listings for sale:      |     |
| Building inventory for sale:             |     |
| Number of sales over the last 12 months: |     |
| Number of sales over the last 6 months:  |     |
| Number of sales over the last 3 months:  |     |

Built in 2016 - 155 units - 22 floors

### **Market Information**



# **Inventory for Sale**

| Brickell Ten | 5% |
|--------------|----|
| Miami        | 4% |
| Miami-Dade   | 3% |

### Avg. Time to Close Over Last 12 Months

| Brickell Ten | 134 days |
|--------------|----------|
| Miami        | 84 days  |
| Miami-Dade   | 81 days  |