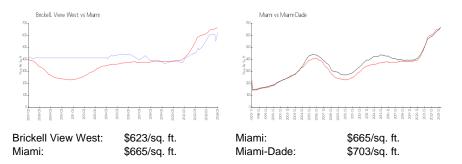

West**

1723 SW 2 Ave, Miami, FL, Miami-Dade 33129

# **Building Information**

| Number of units:<br>Number of active listings for rent:                  | 88<br>1     |
|--------------------------------------------------------------------------|-------------|
| Number of active listings for sale:                                      | 0           |
| Building inventory for sale:<br>Number of sales over the last 12 months: | <b>0</b> %% |
| Number of sales over the last 6 months:                                  | 2           |
| Number of sales over the last 3 months:                                  | 0           |

Brickell View West Condominimum Association Inc 1723 SW 2 Ave # 100 Miami, FL33129 Phone: (305) 859-9156



Built in 2007 - 88 units - 13 floors

# **Market Information**



# **Inventory for Sale**

Brickell View West Miami 0%%

Miami-Dade

#### Avg. Time to Close Over Last 12 Months

| Brickell View West | 39 days |
|--------------------|---------|
| Miami              | 85 days |
| Miami-Dade         | 80 days |