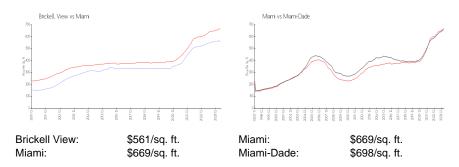

# **Brickell View**

126 SW 17 Rd, Miami, FL, Miami-Dade 33129

### **Building Information**

Number of units: 45
Number of active listings for rent: 0
Number of active listings for sale: 0
Building inventory for sale:

Number of sales over the last 12 months: 0%%
Number of sales over the last 6 months: 0
Number of sales over the last 3 months: 0

Brickell View West Condominimum Association Inc 1723 SW 2 Ave # 100 Miami, FL33129 Phone: (305) 859-9156



Built in 1997 - 45 units - 6 floors

#### **Market Information**



## **Inventory for Sale**

Brickell View Miami 0%%

Miami-Dade

## Avg. Time to Close Over Last 12 Months

Brickell View 39 days Miami 84 days Miami-Dade 81 days