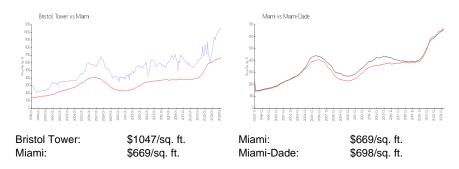

# **Bristol Tower**

2127 Brickell Av, Miami, FL, Miami-Dade 33129

# **Building Information**

Number of units: 146
Number of active listings for rent: 3
Number of active listings for sale: 6
Building inventory for sale: 4%
Number of sales over the last 12 months: 11
Number of sales over the last 6 months: 3
Number of sales over the last 3 months: 1

Bristol Tower Condominium Association (305) 856-2200 & (305) 856-7670

# BRISTOL BRIOKELL BAY CEUE

Built in 1993 - 146 units - 39 floors

### **Market Information**



# **Inventory for Sale**

| Bristol Tower | 4% |
|---------------|----|
| Miami         | 4% |
| Miami-Dade    | 3% |

# Avg. Time to Close Over Last 12 Months

| Bristol Tower | 80 days |
|---------------|---------|
| Miami         | 84 days |
| Miami-Dade    | 81 days |