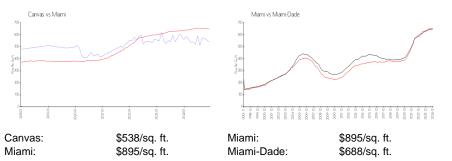

# Canvas

1600 NE 1 Ave, Miami, FL, Miami-Dade 33132

#### **Inventory for Sale**

| Canvas     | 7% |
|------------|----|
| Miami      | 5% |
| Miami-Dade | 5% |

## Avg. Time to Close Over Last 12 Months

| Canvas     | 127 days |
|------------|----------|
| Miami      | 91 days  |
| Miami-Dade | 90 days  |

Built in 2018 - 513 units - 37 floors