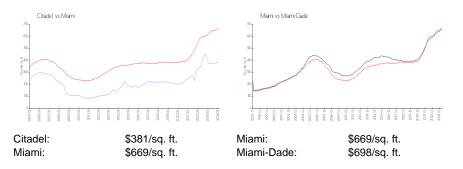

## **Market Information**

## Inventory for Sale

| Citadel    | 5% |
|------------|----|
| Miami      | 4% |
| Miami-Dade | 3% |

## Avg. Time to Close Over Last 12 Months

| Citadel    | 7 days  |
|------------|---------|
| Miami      | 84 days |
| Miami-Dade | 81 days |