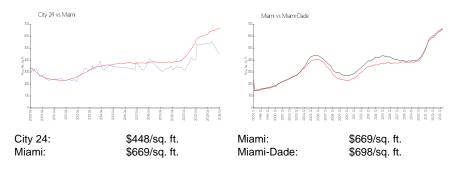

# City 24

380 NE 24 St, Miami, FL, Miami-Dade 33137

## **Building Information**

| Number of units:                         | 119 |
|------------------------------------------|-----|
| Number of active listings for rent:      | 5   |
| Number of active listings for sale:      | 2   |
| Building inventory for sale:             | 1%  |
| Number of sales over the last 12 months: | 5   |
| Number of sales over the last 6 months:  | 2   |
| Number of sales over the last 3 months:  | 0   |
|                                          |     |

City 24 Condo Miami Condo Association 2347 Biscayne Boulevard Miami, FL 33137 (305) 438-1433



Built in 2008 - 119 units - 15 floors

## **Market Information**



## **Inventory for Sale**

| City 24    | 1% |
|------------|----|
| Miami      | 4% |
| Miami-Dade | 3% |

# Avg. Time to Close Over Last 12 Months

| City 24    | 37 days |
|------------|---------|
| Miami      | 84 days |
| Miami-Dade | 81 days |