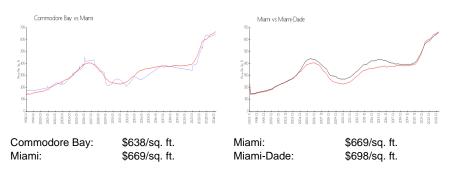

# **Commodore Bay**

1402 S Bayshore Dr, Miami, FL, Miami-Dade 33131

## **Building Information**

| Number of units:                         | 36  |
|------------------------------------------|-----|
| Number of active listings for rent:      | 0   |
| Number of active listings for sale:      | 0   |
| Building inventory for sale:             |     |
| Number of sales over the last 12 months: | 0%% |
| Number of sales over the last 6 months:  | 0   |
| Number of sales over the last 3 months:  | 0   |
|                                          |     |

Commodore Bay Condominium (305) 377-1671



Built in 1994 - 36 units - 15 floors

### **Market Information**



### **Inventory for Sale**

Commodore Bay Miami 0%%

Miami-Dade

## Avg. Time to Close Over Last 12 Months

| Commodore Bay | 25 days |
|---------------|---------|
| Miami         | 84 days |
| Miami-Dade    | 81 days |