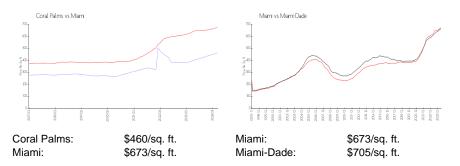

#### **Market Information**

## Inventory for Sale

| Coral Palms | 7% |
|-------------|----|
| Miami       | 4% |
| Miami-Dade  | 3% |