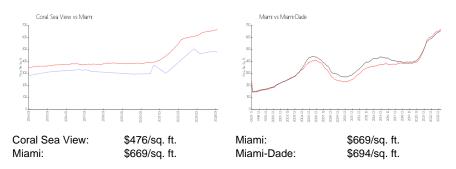

# **Coral Sea View**

1401 SW 22 St, Miami, FL, Miami-Dade 33145

## **Building Information**

Number of units:62Number of active listings for rent:1Number of active listings for sale:0

Building inventory for sale:

Number of sales over the last 12 months: 0%% Number of sales over the last 6 months: 0 Number of sales over the last 3 months: 0

Coral Sea View Condo Assn Inc 1380 NE Miami Gardens Drive # 1

Miami, FL 33179 Phone: (786) 417-7778

Built in 2004 - 62 units - 16 floors

### **Market Information**



## **Inventory for Sale**

Coral Sea View Miami 0%%

Miami-Dade

## Avg. Time to Close Over Last 12 Months

Coral Sea View 31 days Miami 84 days Miami-Dade 81 days