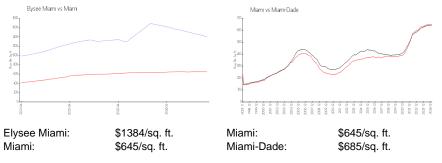

<br>1 |
|---------------------------------------------------------------------------------------------------------------------------------------------------------------------------------------------------------------------------------------------------------------------------------------------------------------------------------|-------------------------------------|
| Address: 788 NE 23rd St,<br>Miami, FL 33137<br>Phone: +1 305-435-9733                                                                                                                                                                                                                                                           |                                     |



Built in 2021 - 94 units - 58 floors

## **Market Information**



### **Inventory for Sale**

| Elysee Miami | 15% |
|--------------|-----|
| Miami        | 6%  |
| Miami-Dade   | 5%  |

# Avg. Time to Close Over Last 12 Months

| Elysee Miami | 154 days |
|--------------|----------|
| Miami        | 93 days  |
| Miami-Dade   | 94 days  |