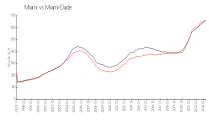

#### **Market Information**

Emerald: \$585/sq. ft. Miami: \$669/sq. ft.

Miami: \$669/sq. ft. Miami-Dade: \$698/sq. ft.