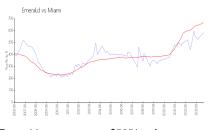

#### **Market Information**

Emerald: \$585/sq. ft. Miami: \$669/sq. ft.

Miami: \$669/sq. ft. Miami-Dade: \$698/sq. ft.