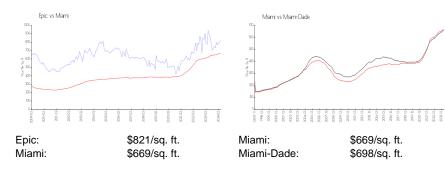

# **Epic**

200 Biscayne Blvd Way, Miami, FL, Miami-Dade 33131

### **Building Information**

Number of units: 342
Number of active listings for rent: 17
Number of active listings for sale: 34
Building inventory for sale: 9%
Number of sales over the last 12 months: 15
Number of sales over the last 6 months: 9
Number of sales over the last 3 months: 3

# epic on man and man an

Built in 2008 - 342 units - 54 floors

### **Market Information**



### **Inventory for Sale**

| Epic       | 9% |
|------------|----|
| Miami      | 4% |
| Miami-Dade | 3% |

## Avg. Time to Close Over Last 12 Months

| Epic       | 138 days |
|------------|----------|
| Miami      | 84 days  |
| Miami-Dade | 81 days  |