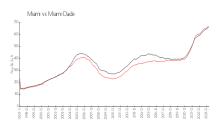

### **Market Information**

Everglades (South

\$499/sq. ft.

Miami:

\$669/sq. ft.

Tower):

Miami: \$669/sq. ft.

Miami-Dade: \$698/sq. ft.