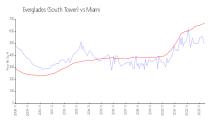

### **Market Information**

Everglades (South

\$499/sq. ft.

Miami:

\$669/sq. ft.

Tower):

Miami: \$669/sq. ft.

Miami-Dade: \$698/sq. ft.