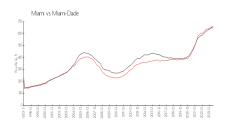

### **Market Information**

Gateway to the Grove: \$482/sq. ft. Miami: \$645/sq. ft. Miami: \$645/sq. ft. Miami-Dade: \$704/sq. ft.