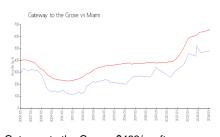

### **Market Information**

Gateway to the Grove: \$482/sq. ft. Miami: \$645/sq. ft. Miami: \$645/sq. ft. Miami-Dade: \$704/sq. ft.