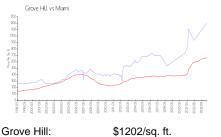

### **Market Information**

Grove Hill: \$1202/sq. ft. Miami: \$669/sq. ft.

Miami: \$669/sq. ft. Miami-Dade: \$698/sq. ft.