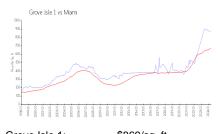

### **Market Information**

Grove Isle 1: \$869/sq. ft. Miami: \$673/sq. ft.

Miami: \$673/sq. ft. Miami-Dade: \$705/sq. ft.