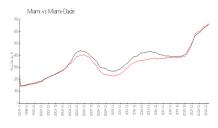

### **Market Information**

Grove Isle 3: \$741/sq. ft. Miami: \$669/sq. ft.

Miami: \$669/sq. ft. Miami-Dade: \$698/sq. ft.