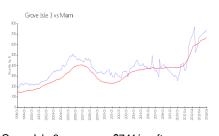

### **Market Information**

Grove Isle 3: \$741/sq. ft. Miami: \$669/sq. ft.

Miami: \$669/sq. ft. Miami-Dade: \$698/sq. ft.