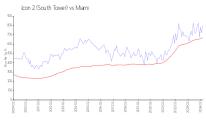

### **Market Information**

Icon 2 (South Tower): \$801/sq. ft. Miami: \$669/sq. ft. Miami: \$669/sq. ft. Miami-Dade: \$698/sq. ft.