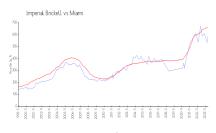

#### **Market Information**

Imperial Brickell: \$585/sq. ft.
Miami: \$665/sq. ft.

Miami: \$665/sq. ft. Miami-Dade: \$703/sq. ft.