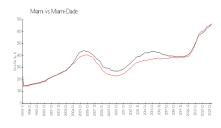

#### **Market Information**

Imperial Brickell: \$585/sq. ft.
Miami: \$665/sq. ft.

Miami: \$665/sq. ft. Miami-Dade: \$703/sq. ft.